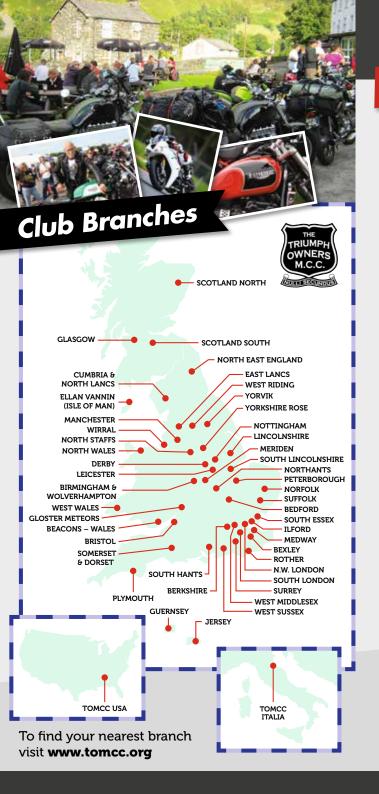

## **Membership Benefits**

**Branches across the UK** 

**UK & Continental Rallies** 

Club Bike Displays at all Major Shows

**Regular Ride Outs** 

**Machine Dating Service** 

**Online Club Forum** 

**National TriFest Events** 